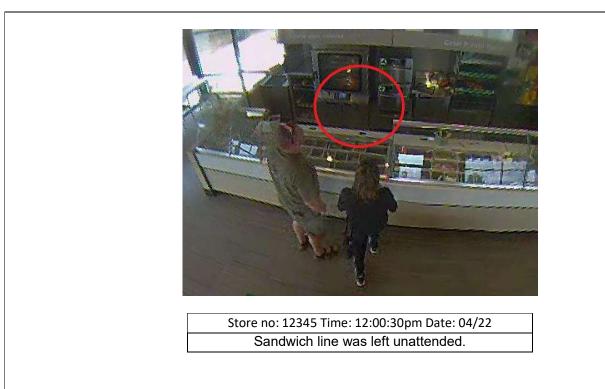

| STORE NO: 12345               | MANAGER: xyz                                                                  |       |
|-------------------------------|-------------------------------------------------------------------------------|-------|
| WEEK: 16th April to 21st A    |                                                                               |       |
| CUSTOMER SERVICE              |                                                                               |       |
|                               | om when customer enter to time they leave the POS)                            | 5 min |
| Fully staffed?                |                                                                               | No    |
| Properly trained?             |                                                                               | No    |
| Busy?                         |                                                                               | No    |
| Customer service issues:      |                                                                               | 3     |
| Pass or Fail?                 |                                                                               | Fail  |
| STORE OPERATIONS              |                                                                               |       |
|                               | sustomers in front if there were customers waiting?                           | No    |
| Were all employees in proper  | uniform? shirt, apron, black pants, hat & name tag)                           | No    |
| Were all employees involved   | in work-related activities unless on break?                                   | No    |
| Did dining area tables and ch | airs appear to be clean?                                                      | No    |
| Were floors clean and tidy?   |                                                                               | No    |
| Were employees using glove:   | s when handling food?                                                         | No    |
| Was the "Employees Only" de   | oor closed?                                                                   | No    |
| Was the back room kept clea   | in and organized?                                                             | No    |
| Did the chips rack, coke cool | er and other product displays appear to have ample product?                   | No    |
| Was the front sandwich line I |                                                                               | Yes.  |
| Did the bread cabinet seem t  |                                                                               | No    |
| Was the back room clear of c  | hairs?                                                                        | No    |
| Store operation issues:       |                                                                               | 0     |
| LOSS PREVENTION SCOR          |                                                                               | =     |
| Was all food getting rung up? |                                                                               | No    |
|                               | for any discounts given? (employee meal, promotions and value meals excluded) | No    |
| Were all the employee meals   |                                                                               | No    |
| Was the cash properly secure  |                                                                               | No    |
| Was all food rung up correctl | y without any suspicious overrides or discounts?                              | No    |
| Loss prevention issues:       |                                                                               | 5     |
| Pass or Fail?                 |                                                                               | Fail  |