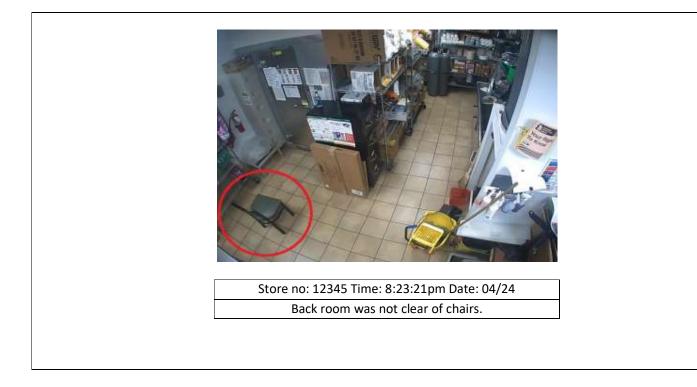

| STORE NO: 12345               | MANAGER: xyz                                                                  |       |
|-------------------------------|-------------------------------------------------------------------------------|-------|
| WEEK: 16th April to 21st A    |                                                                               |       |
| CUSTOMER SERVICE              |                                                                               |       |
|                               | om when customer enter to time they leave the POS)                            | 5 min |
| Fully staffed?                |                                                                               | No    |
| Properly trained?             |                                                                               | No    |
| Busy?                         |                                                                               | No    |
| Customer service issues:      |                                                                               | 3     |
| Pass or Fail?                 |                                                                               | Fail  |
| STORE OPERATIONS              |                                                                               |       |
|                               | sustomers in front if there were customers waiting?                           | No    |
| Were all employees in proper  | uniform? shirt, apron, black pants, hat & name tag)                           | No    |
| Were all employees involved   | in work-related activities unless on break?                                   | No    |
| Did dining area tables and ch | airs appear to be clean?                                                      | No    |
| Were floors clean and tidy?   |                                                                               | No    |
| Were employees using glove:   | s when handling food?                                                         | No    |
| Was the "Employees Only" de   | oor closed?                                                                   | No    |
| Was the back room kept clea   | in and organized?                                                             | No    |
| Did the chips rack, coke cool | er and other product displays appear to have ample product?                   | No    |
| Was the front sandwich line I |                                                                               | Yes.  |
| Did the bread cabinet seem t  |                                                                               | No    |
| Was the back room clear of c  | hairs?                                                                        | No    |
| Store operation issues:       |                                                                               | 0     |
| LOSS PREVENTION SCOR          |                                                                               | =     |
| Was all food getting rung up? |                                                                               | No    |
|                               | for any discounts given? (employee meal, promotions and value meals excluded) | No    |
| Were all the employee meals   |                                                                               | No    |
| Was the cash properly secure  |                                                                               | No    |
| Was all food rung up correctl | y without any suspicious overrides or discounts?                              | No    |
| Loss prevention issues:       |                                                                               | 5     |
| Pass or Fail?                 |                                                                               | Fail  |