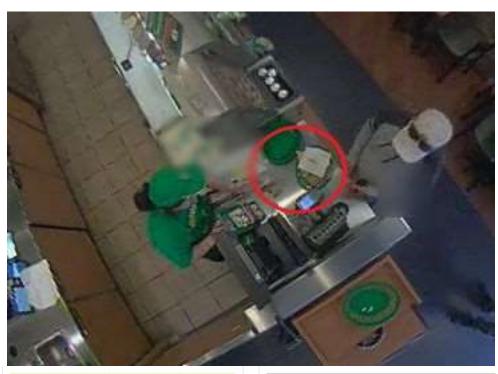

Store no: 12345 Time: 3:56:01pm Date: 04/25 All food was not rung up properly. (Customer was observed paying the full cash for above mentioned items in the receipt, but later employee rung up only one item in the receipt & kept remaining cash in her pocket.