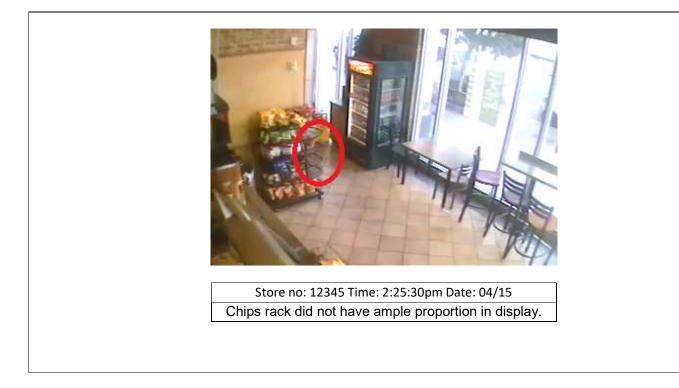

| STORE NO: 12345               | MANAGER: xyz                                                                  |       |
|-------------------------------|-------------------------------------------------------------------------------|-------|
| WEEK: 16th April to 21st A    |                                                                               |       |
| CUSTOMER SERVICE              |                                                                               |       |
|                               | om when customer enter to time they leave the POS)                            | 5 min |
| Fully staffed?                |                                                                               | No    |
| Properly trained?             |                                                                               | No    |
| Busy?                         |                                                                               | No    |
| Customer service issues:      |                                                                               | 3     |
| Pass or Fail?                 |                                                                               | Fail  |
| STORE OPERATIONS              |                                                                               |       |
|                               | sustomers in front if there were customers waiting?                           | No    |
| Were all employees in proper  | uniform? shirt, apron, black pants, hat & name tag)                           | No    |
| Were all employees involved   | in work-related activities unless on break?                                   | No    |
| Did dining area tables and ch | airs appear to be clean?                                                      | No    |
| Were floors clean and tidy?   |                                                                               | No    |
| Were employees using glove:   | s when handling food?                                                         | No    |
| Was the "Employees Only" de   | oor closed?                                                                   | No    |
| Was the back room kept clea   | in and organized?                                                             | No    |
| Did the chips rack, coke cool | er and other product displays appear to have ample product?                   | No    |
| Was the front sandwich line I |                                                                               | Yes.  |
| Did the bread cabinet seem t  |                                                                               | No    |
| Was the back room clear of c  | hairs?                                                                        | No    |
| Store operation issues:       |                                                                               | 0     |
| LOSS PREVENTION SCOR          |                                                                               | =     |
| Was all food getting rung up? |                                                                               | No    |
|                               | for any discounts given? (employee meal, promotions and value meals excluded) | No    |
| Were all the employee meals   |                                                                               | No    |
| Was the cash properly secure  |                                                                               | No    |
| Was all food rung up correctl | y without any suspicious overrides or discounts?                              | No    |
| Loss prevention issues:       |                                                                               | 5     |
| Pass or Fail?                 |                                                                               | Fail  |