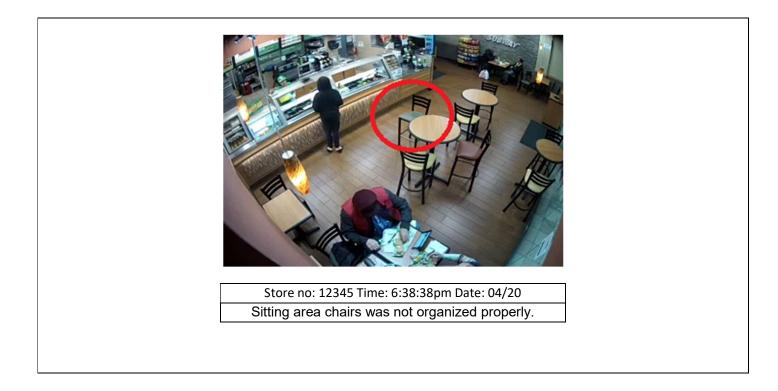

| 49(2)19                  |          | 19.29    | bustos, mary joy           |          |          |       | Primary System                                              | 190                                  |                              |

Store no: 12345 Time: 5:05:09pm Date: 04/15 In the above transaction 1st customer was observed paying for the order, but later employee voided the

## transaction without any reason.

## > Compliances:-







Store no: 12345 Time: 6:00:30pm Date: 04/12 Cash was not secured in the POS drawer as it was left open for longer duration even after the transaction.





Store no: 12345 Time: 8:20:33pm Date: 04/27 Employees only door was left open.





Store no: 12345 Time: 2:56:56pm Date: 04/23 Facility Under Staffed (only 1 employee was observed during peak lunch hours)









Store no: 12345 Time: 2:50:30pm Date: 04/31 Employee was not in proper uniform: Cap and Apron





Store no: 12345 Time: 2:50:32pm Date: 04/30 Transaction was inefficient (as customer was observed waiting for approx. 15 mins.)