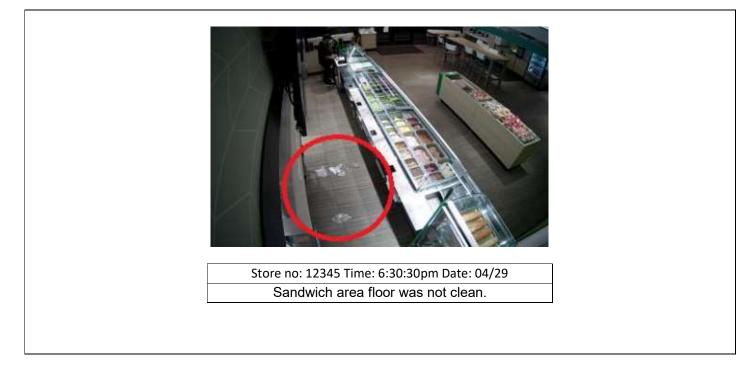

| STORE NO: 12345               | MANAGER: xyz                                                                  |       |
|-------------------------------|-------------------------------------------------------------------------------|-------|
| WEEK: 16th April to 21st A    |                                                                               |       |
| CUSTOMER SERVICE              |                                                                               |       |
|                               | om when customer enter to time they leave the POS)                            | 5 min |
| Fully staffed?                |                                                                               | No    |
| Properly trained?             |                                                                               | No    |
| Busy?                         |                                                                               | No    |
| Customer service issues:      |                                                                               | 3     |
| Pass or Fail?                 |                                                                               | Fail  |
| STORE OPERATIONS              |                                                                               |       |
|                               | sustomers in front if there were customers waiting?                           | No    |
| Were all employees in proper  | uniform? shirt, apron, black pants, hat & name tag)                           | No    |
| Were all employees involved   | in work-related activities unless on break?                                   | No    |
| Did dining area tables and ch | airs appear to be clean?                                                      | No    |
| Were floors clean and tidy?   |                                                                               | No    |
| Were employees using glove:   | s when handling food?                                                         | No    |
| Was the "Employees Only" de   | oor closed?                                                                   | No    |
| Was the back room kept clea   | in and organized?                                                             | No    |
| Did the chips rack, coke cool | er and other product displays appear to have ample product?                   | No    |
| Was the front sandwich line I |                                                                               | Yes.  |
| Did the bread cabinet seem t  |                                                                               | No    |
| Was the back room clear of c  | hairs?                                                                        | No    |
| Store operation issues:       |                                                                               | 0     |
| LOSS PREVENTION SCOR          |                                                                               | =     |
| Was all food getting rung up? |                                                                               | No    |
|                               | for any discounts given? (employee meal, promotions and value meals excluded) | No    |
| Were all the employee meals   |                                                                               | No    |
| Was the cash properly secure  |                                                                               | No    |
| Was all food rung up correctl | y without any suspicious overrides or discounts?                              | No    |
| Loss prevention issues:       |                                                                               | 5     |
| Pass or Fail?                 |                                                                               | Fail  |