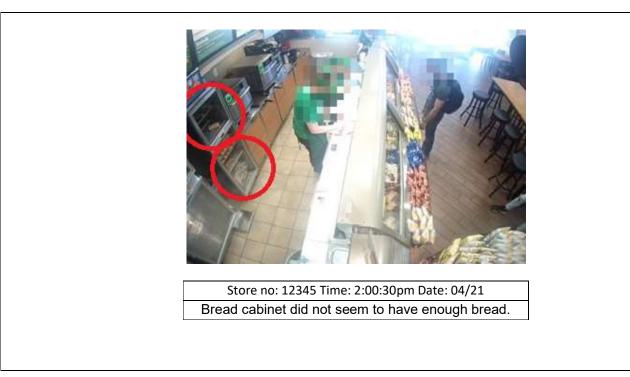

| STORE NO: 12345               | MANAGER: xyz                                                                  |       |
|-------------------------------|-------------------------------------------------------------------------------|-------|
| WEEK: 16th April to 21st A    |                                                                               |       |
| CUSTOMER SERVICE              |                                                                               |       |
|                               | om when customer enter to time they leave the POS)                            | 5 min |
| Fully staffed?                |                                                                               | No    |
| Properly trained?             |                                                                               | No    |
| Busy?                         |                                                                               | No    |
| Customer service issues:      |                                                                               | 3     |
| Pass or Fail?                 |                                                                               | Fail  |
| STORE OPERATIONS              |                                                                               |       |
|                               | sustomers in front if there were customers waiting?                           | No    |
| Were all employees in proper  | uniform? shirt, apron, black pants, hat & name tag)                           | No    |
| Were all employees involved   | in work-related activities unless on break?                                   | No    |
| Did dining area tables and ch | airs appear to be clean?                                                      | No    |
| Were floors clean and tidy?   |                                                                               | No    |
| Were employees using glove:   | s when handling food?                                                         | No    |
| Was the "Employees Only" de   | oor closed?                                                                   | No    |
| Was the back room kept clea   | in and organized?                                                             | No    |
| Did the chips rack, coke cool | er and other product displays appear to have ample product?                   | No    |
| Was the front sandwich line I |                                                                               | Yes.  |
| Did the bread cabinet seem t  |                                                                               | No    |
| Was the back room clear of c  | hairs?                                                                        | No    |
| Store operation issues:       |                                                                               | 0     |
| LOSS PREVENTION SCOR          |                                                                               | =     |
| Was all food getting rung up? |                                                                               | No    |
|                               | for any discounts given? (employee meal, promotions and value meals excluded) | No    |
| Were all the employee meals   |                                                                               | No    |
| Was the cash properly secure  |                                                                               | No    |
| Was all food rung up correctl | y without any suspicious overrides or discounts?                              | No    |
| Loss prevention issues:       |                                                                               | 5     |
| Pass or Fail?                 |                                                                               | Fail  |