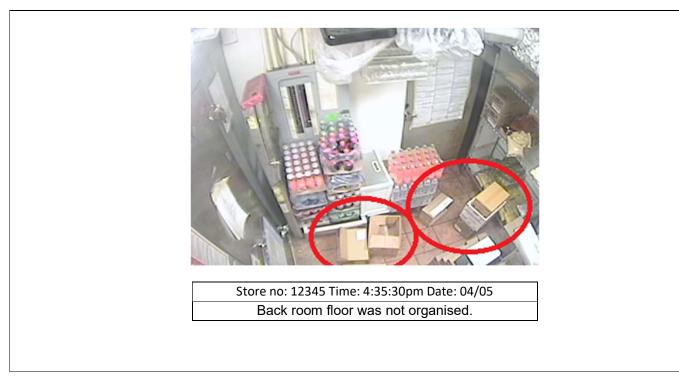

Employee is not in proper uniform: Apron Back room floor is not clean. Preparation area floor is not clean. Employee is using phone during operational hours. Chips rack is full. Front store floor is clean.