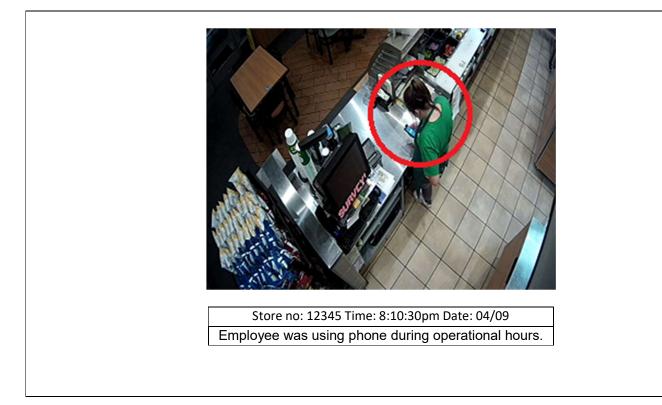

Employee is not in proper uniform: Apron Back room floor is not clean. Preparation area floor is not clean. Employee is using phone during operational hours. Chips rack is full. Front store floor is clean.