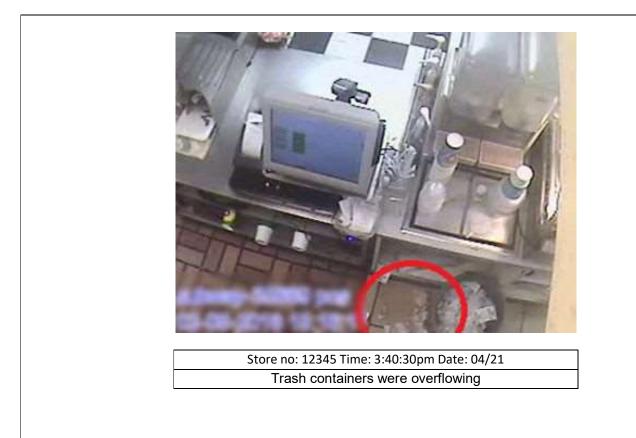

Employee is not in proper uniform: Apron Back room floor is not clean. Preparation area floor is not clean. Employee is using phone during operational hours. Chips rack is full. Front store floor is clean.