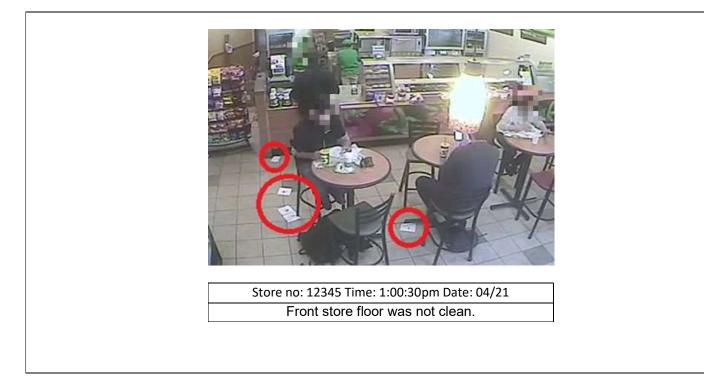

|          | 19.29    | bustos, mary joy           |          |          |       | Primary System                                              | 190                                  |                              |

Store no: 12345 Time: 5:05:09pm Date: 04/15 In the above transaction 1st customer was observed paying for the order, but later employee voided the

## transaction without any reason.

## > Compliances:-







Store no: 12345 Time: 6:00:30pm Date: 04/12 Cash was not secured in the POS drawer as it was left open for longer duration even after the transaction.





Store no: 12345 Time: 8:20:33pm Date: 04/27 Employees only door was left open.





Store no: 12345 Time: 2:56:56pm Date: 04/23 Facility Under Staffed (only 1 employee was observed during peak lunch hours)









Store no: 12345 Time: 2:50:30pm Date: 04/31 Employee was not in proper uniform: Cap and Apron





Store no: 12345 Time: 2:50:32pm Date: 04/30 Transaction was inefficient (as customer was observed waiting for approx. 15 mins.)