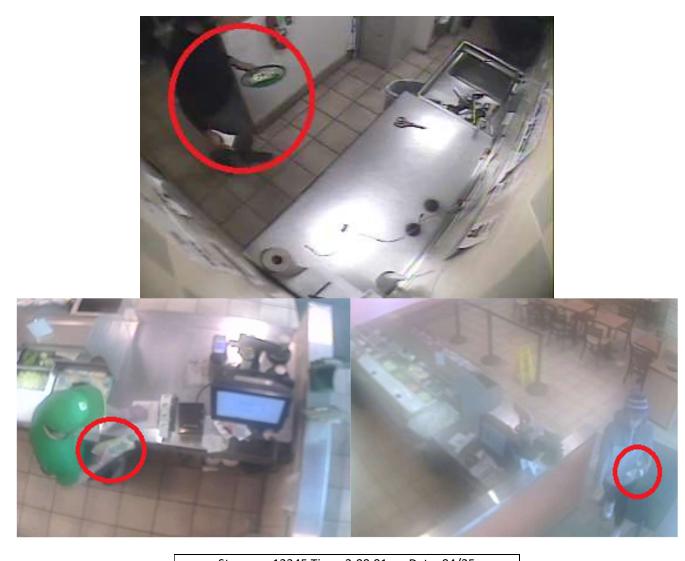

Employee is not in proper uniform: Apron Back room floor is not clean. Preparation area floor is not clean. Employee is using phone during operational hours. Chips rack is full. Front store floor is clean.