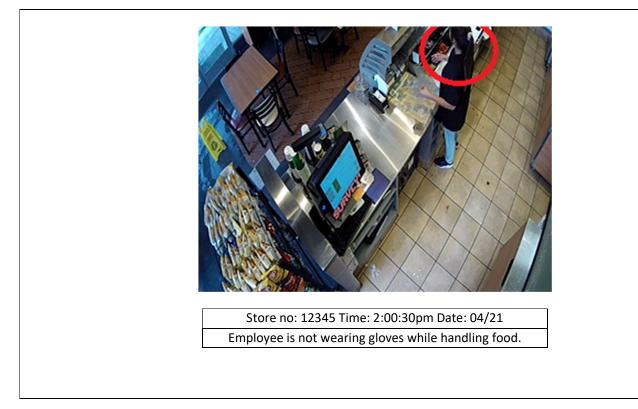

| STORE NO: 12345               | MANAGER: xyz                                                                  |       |
|-------------------------------|-------------------------------------------------------------------------------|-------|
| WEEK: 16th April to 21st A    |                                                                               |       |
| CUSTOMER SERVICE              |                                                                               |       |
|                               | om when customer enter to time they leave the POS)                            | 5 min |
| Fully staffed?                |                                                                               | No    |
| Properly trained?             |                                                                               | No    |
| Busy?                         |                                                                               | No    |
| Customer service issues:      |                                                                               | 3     |
| Pass or Fail?                 |                                                                               | Fail  |
| STORE OPERATIONS              |                                                                               |       |
|                               | sustomers in front if there were customers waiting?                           | No    |
| Were all employees in proper  | uniform? shirt, apron, black pants, hat & name tag)                           | No    |
| Were all employees involved   | in work-related activities unless on break?                                   | No    |
| Did dining area tables and ch | airs appear to be clean?                                                      | No    |
| Were floors clean and tidy?   |                                                                               | No    |
| Were employees using glove:   | s when handling food?                                                         | No    |
| Was the "Employees Only" de   | oor closed?                                                                   | No    |
| Was the back room kept clea   | in and organized?                                                             | No    |
| Did the chips rack, coke cool | er and other product displays appear to have ample product?                   | No    |
| Was the front sandwich line I |                                                                               | Yes.  |
| Did the bread cabinet seem t  |                                                                               | No    |
| Was the back room clear of c  | hairs?                                                                        | No    |
| Store operation issues:       |                                                                               | 0     |
| LOSS PREVENTION SCOR          |                                                                               | =     |
| Was all food getting rung up? |                                                                               | No    |
|                               | for any discounts given? (employee meal, promotions and value meals excluded) | No    |
| Were all the employee meals   |                                                                               | No    |
| Was the cash properly secure  |                                                                               | No    |
| Was all food rung up correctl | y without any suspicious overrides or discounts?                              | No    |
| Loss prevention issues:       |                                                                               | 5     |
| Pass or Fail?                 |                                                                               | Fail  |