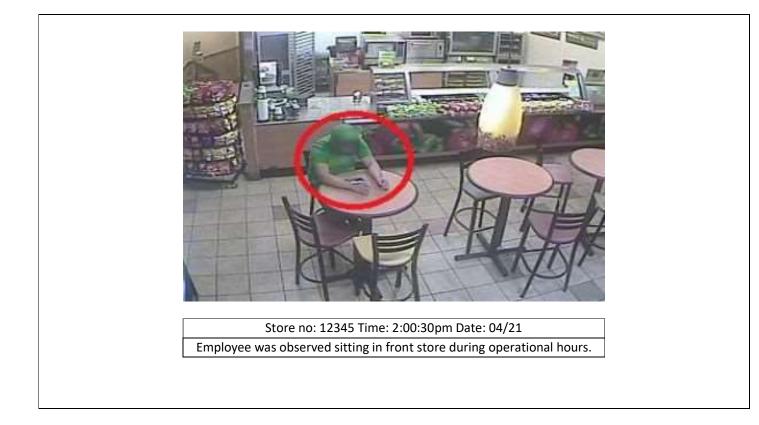

| STORE NO: 12345               | MANAGER: xyz                                                                  |       |
|-------------------------------|-------------------------------------------------------------------------------|-------|
| WEEK: 16th April to 21st A    |                                                                               |       |
| CUSTOMER SERVICE              |                                                                               |       |
|                               | om when customer enter to time they leave the POS)                            | 5 min |
| Fully staffed?                |                                                                               | No    |
| Properly trained?             |                                                                               | No    |
| Busy?                         |                                                                               | No    |
| Customer service issues:      |                                                                               | 3     |
| Pass or Fail?                 |                                                                               | Fail  |
| STORE OPERATIONS              |                                                                               |       |
|                               | sustomers in front if there were customers waiting?                           | No    |
| Were all employees in proper  | uniform? shirt, apron, black pants, hat & name tag)                           | No    |
| Were all employees involved   | in work-related activities unless on break?                                   | No    |
| Did dining area tables and ch | airs appear to be clean?                                                      | No    |
| Were floors clean and tidy?   |                                                                               | No    |
| Were employees using glove:   | s when handling food?                                                         | No    |
| Was the "Employees Only" de   | oor closed?                                                                   | No    |
| Was the back room kept clea   | in and organized?                                                             | No    |
| Did the chips rack, coke cool | er and other product displays appear to have ample product?                   | No    |
| Was the front sandwich line I |                                                                               | Yes.  |
| Did the bread cabinet seem t  |                                                                               | No    |
| Was the back room clear of c  | hairs?                                                                        | No    |
| Store operation issues:       |                                                                               | 0     |
| LOSS PREVENTION SCOR          |                                                                               | =     |
| Was all food getting rung up? |                                                                               | No    |
|                               | for any discounts given? (employee meal, promotions and value meals excluded) | No    |
| Were all the employee meals   |                                                                               | No    |
| Was the cash properly secure  |                                                                               | No    |
| Was all food rung up correctl | y without any suspicious overrides or discounts?                              | No    |
| Loss prevention issues:       |                                                                               | 5     |
| Pass or Fail?                 |                                                                               | Fail  |